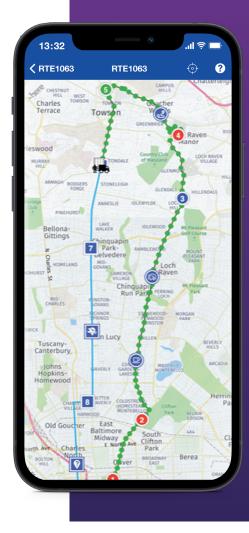

#### The day's route at your fingertips

With Omnitracs Mobile Manager, you can:

- · Quickly locate drivers and assets with up-to-date maps
- View work that has been accomplished stop by stop
- · Review performance standards based on driving behavior