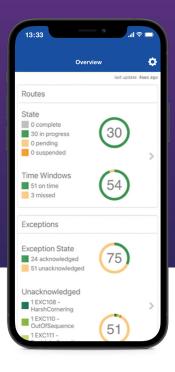

#### The day's route at your fingertips

With Omnitracs Mobile Manager, you can:

- · Quickly locate drivers and assets with up-to-date maps
- View work that has been accomplished stop by stop
- · Review performance standards based on driving behavior

### Be proactive, not recactive

Gain a comprehensive understanding of driver performance and the status and location of your assets on-the-go to maintain transparent communication with your customers and deliver exceptional service.