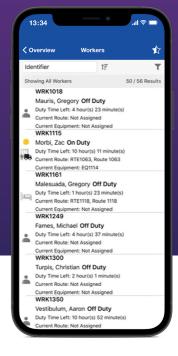

#### The day's route at your fingertips

With Omnitracs Mobile Manager, you can:

- · Quickly locate drivers and assets with up-to-date maps
- View work that has been accomplished stop by stop
- · Review performance standards based on driving behavior

## Solution highlights

Android and iOS compatible

Workflow status updates for every stop

Built-in backoffice to driver communication

Near real-time driver, asset, and exception notifications