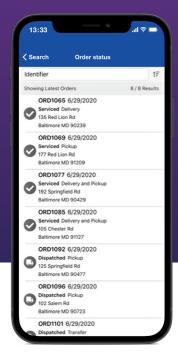

#### The day's route at your fingertips

With Omnitracs Mobile Manager, you can:

- · Quickly locate drivers and assets with up-to-date maps
- View work that has been accomplished stop by stop
- · Review performance standards based on driving behavior