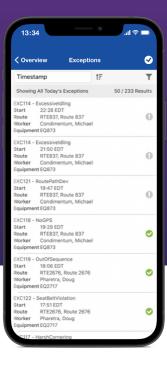

### Be proactive, not recactive

Gain a comprehensive understanding of driver performance and the status and location of your assets on-the-go to maintain transparent communication with your customers and deliver exceptional service.