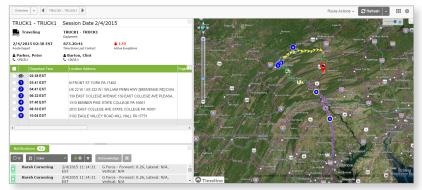

### **Solution Highlights**

GPS-enabled driver location and activity monitoring

Real-time arrival and departure information

Intuitive user interfaces for drivers and back-office teams

# The Extra Mile

Keep your back-office informed with detailed route-specific information