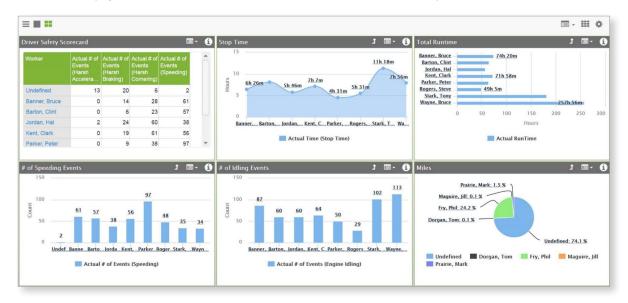

### **Solution Highlights**

GPS-enabled driver location and activity monitoring

Real-time arrival and departure information

Intuitive user interfaces for drivers and back-office teams