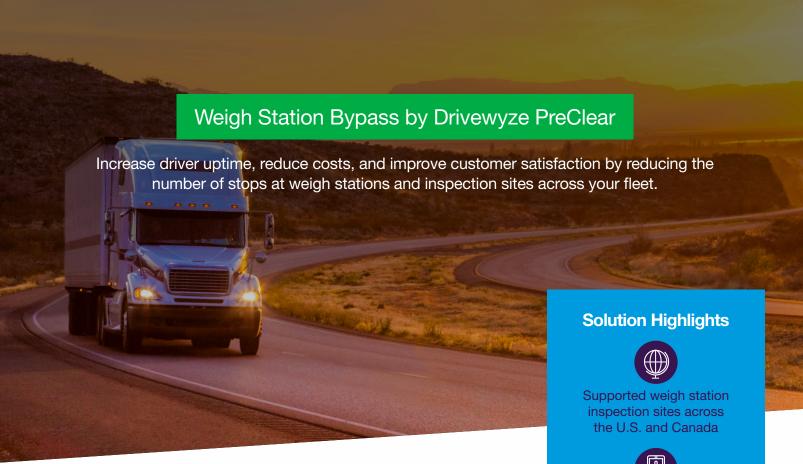

## Leverage and Protect Your Safety Scores

Keep your safety score in good standing by avoiding dangerous lane changes, merging, and lineups with a weigh station bypass solution that's compliant with FMCSA guidelines and legislation.

Automatic, real-time alerts when approaching scales and stations

Complimentary
Weigh Station Loss Report
from Drivewyze

## The Extra Mile

Reduce costly idling time and fuel usage

Improve driver safety, satisfaction, and retention

Increase uptime to meet and exceed customer expectations

Eliminate transponders with integration into Omnitracs solutions