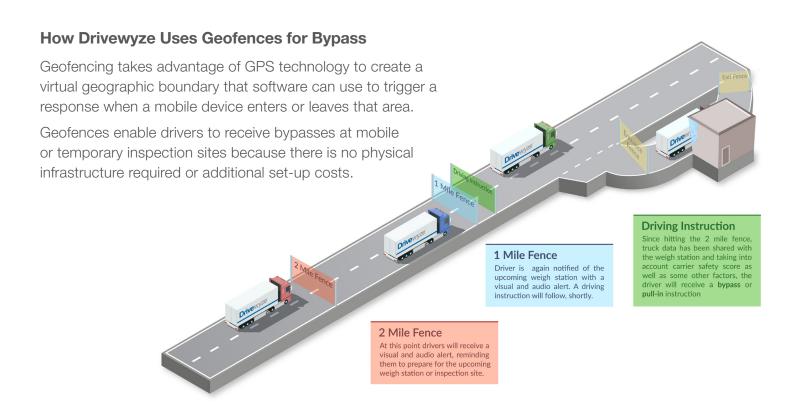

## Leverage and Protect Your Safety Scores

Keep your safety score in good standing by avoiding dangerous lane changes, merging, and lineups with a weigh station bypass solution that's compliant with FMCSA guidelines and legislation.

Automatic, real-time alerts when approaching scales and stations

Complimentary
Weigh Station Loss Report
from Drivewyze